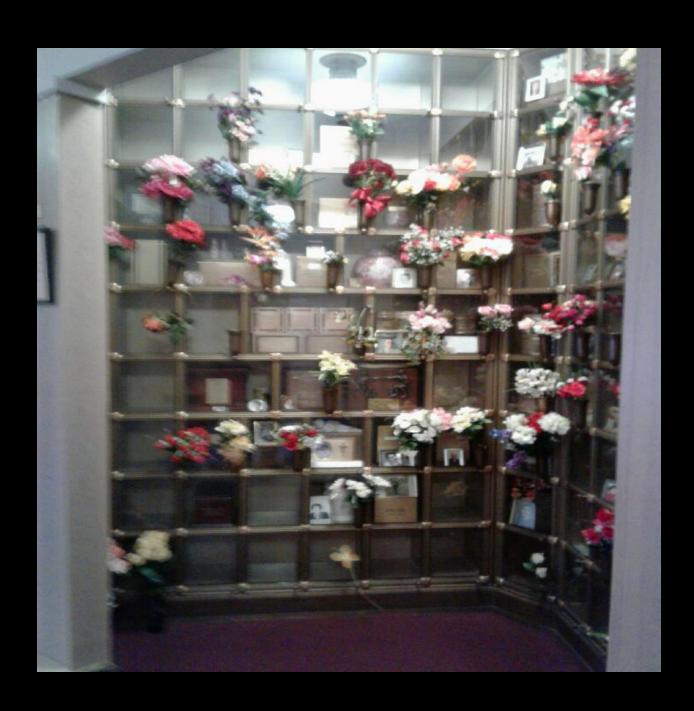

## **About this Cemetery Property**

Located in the Queen Ann Columbarium. Azalea Room, Row E, Niche #3, Level 3=Eye Level, Single/Glass Front. Size is 14" tall, 9" wide, and 11" deep. Available for Immediate Need. Includes Transfer Fee.

## **Details of this Cemetery Property**

Listing ID: 23-0315-5 Property Type: Urn Niche Quantity: (1) Single Columbarium: Queen Anne

Section: Azalea Room Row: E Urn Niche: 3

onwide Online Cemetery Property Listing Service - 1-866-754-6573