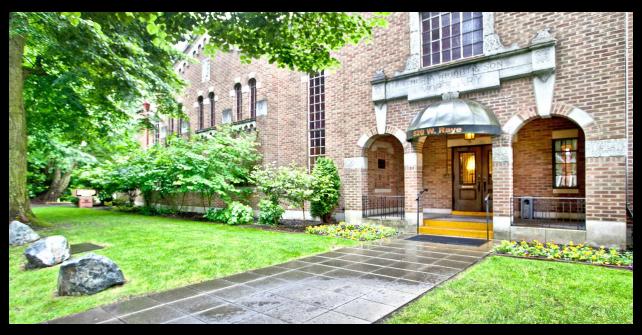

## Single Urn Niche for Sale

Queen Anne Columbarium – 520 W Raye St, Seattle, WA 98119

\$2,500.00!

## **About this Cemetery Property**

Located in the Queen Ann Columbarium. Azalea Room, Row E, Niche #3, Level 3=Eye Level, Single/Glass Front. Size is 14" tall, 9" wide, and 11" deep. Available for Immediate Need. Includes Transfer Fee.