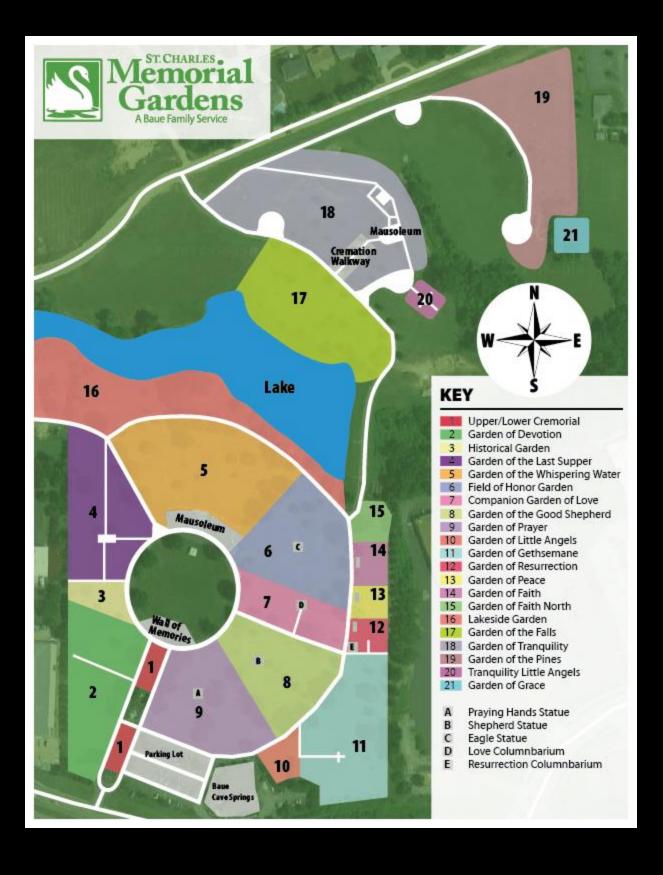

## **About this Cemetery Property**

Saint Charles Memorial Gardens - Faith North. All Double Depth (total interment for 10) in a beautiful location next to a large lake on a gently sloping hillside. Current Cemetery retail is \$8,900.00 each. There are 3 together and then 2 together with one plot taken in between. There are benches very close to plots. Very landscaped area. Available for Immediate Need. Includes Transfer Fee.

## **Details of this Cemetery Property**

Private Listing ID: 23-0314-6 Property Type: Grave Spaces Quantity: (5) Double Depth Companions

Garden/Section: Faith North Lot(s): 2C, 2D, 3D Grave(s): 1, 2, 3/1/4