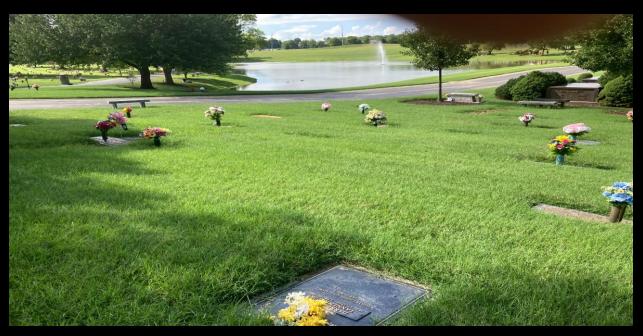

## **About this Cemetery Property**

Saint Charles Memorial Gardens - Faith North. All Double Depth (total interment for 10) in a beautiful location next to a large lake on a gently sloping hillside. Current Cemetery retail is \$8,900.00 each. There are 3 together and then 2 together with one plot taken in between. There are benches very close to plots. Very landscaped area. Available for Immediate Need. Includes Transfer Fee.