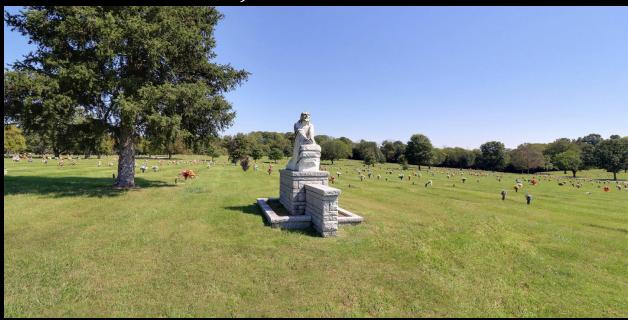

## **About this Cemetery Property**

Two Beautiful Plots located below a statue of Christ on bended knees praying in "The Garden of Gethsemane" on a gently sloping hillside facing the East, close to cemetery's roads for easy visitation. Plots in this popular section are currently selling for over \$6500 EACH at the Funeral Home. This Seller's cost is ONLY \$2800 each and Seller will pay Deed Transfer cost