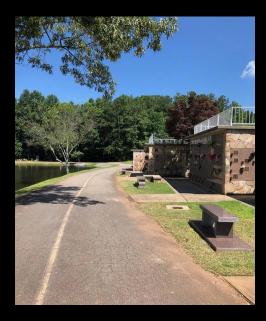

## **About this Cemetery Property**

Mausoleum facing the lake. Building D, Level 3(eye level), Crypt# 114 A, B. This is a Tandem Crypt. No more are available from the Cemetery in this building. Retail price for this Mausoleum is over \$15,000. A legal transfer of this deed will be at Kennesaw Memorial office in person by the buyer and seller. Available for Immediate Need. Includes Transfer Fee.

## **Details of this Cemetery Property**

Listing ID: 23-0306-9 Property Type: Mausoleum Crypt Quantity: (1) True Companion

Mausoleum: Lakeside – Building D Level(s): 3 Crypt Number: 114 A/B

onwide Online Cemetery Property Listing Service - 1-866-754-6573