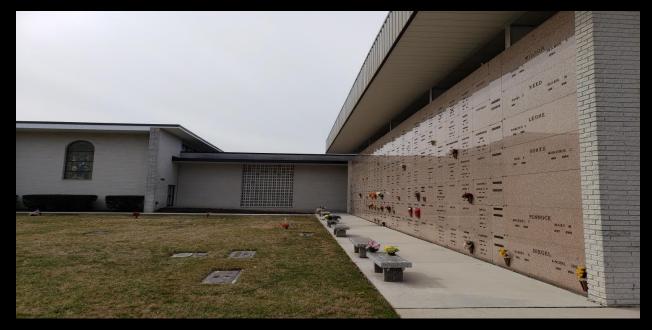

## **About this Cemetery Property**

This listing is for a hard to find, True Companion (head to head) mausoleum crypt. Dulaney Valley Memorial Gardens does not even have any of these left to sell. This crypt is appraised at \$20,000, however we are willing to accept a good deal less than that. The crypt is number 229, which is located on Level C (Eye Level). The crypt is located in a lovely outdoor courtyard adjacent to the main chapel, overlooking a large pond, as well as the graves of Johnny Unitas, Artie Donovan and others. Dulaney Valley Memorial Gardens is clean, well-kept and supervised at all times. Seller will be responsible for paying transfer fees upon completion of sale of crypt.

## **Details of this Cemetery Property**

omin

Private Listing ID: 23-0303-4 Property Type: Mausoleum Crypt Quantity: (1) True Companion Garden/Mausoleum: Cloister West Level: C – Eye Level Crypt Number: 229