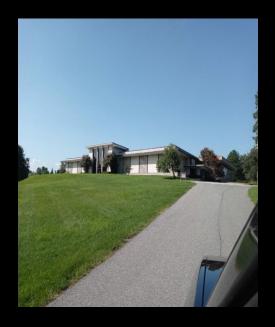

## **About this Cemetery Property**

This crypt is located on the beautiful grounds of Dulaney Valley Memorial Gardens, in the West Cloister. Crypt 211G is an exterior space appraised at \$9,000. Dulaney Valley Memorial Gardens was opened in 1958 and is well landscaped with serene settings. Crypt can hold one casket and one urn or 2 urns. Available for Immediate Need. Includes Transfer Fee.