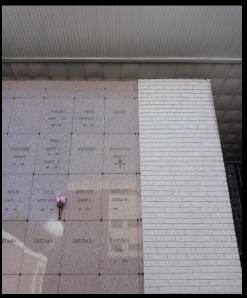

## **About this Cemetery Property**

This crypt is located on the beautiful grounds of Dulaney Valley Memorial Gardens, in the West Cloister. Crypt 211G is an exterior space appraised at \$9,000. Dulaney Valley Memorial Gardens was opened in 1958 and is well landscaped with serene settings. Crypt can hold one casket and one urn or 2 urns. Available for Immediate Need. Includes Transfer Fee.

PLEASE CALL SELLER DIRECTLY: 410-258-2046

**Details of this Cemetery Property** 

Listing ID: 23-0302-4 Property Type: Mausoleum Crypt Quantity: (1) Single Garden/Mausoleum: Cloister

West Lot: Row G Crypt Number: 211