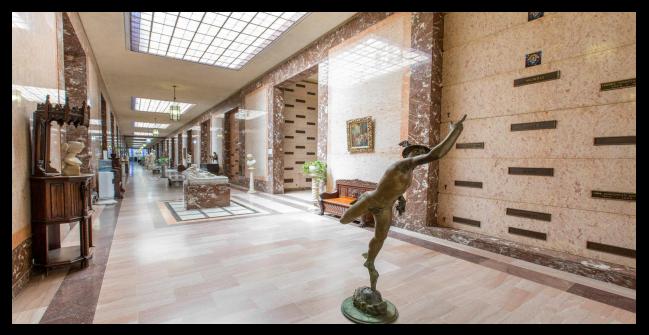

## **About this Cemetery Property**

The grounds of this cemetery beautiful. The mausoleum has stained glass windows resulting in a peaceful, serene atmosphere. There are several areas to sit and appreciate the quiet setting. I am listing a single crypt located in an interior hall of of the Mausoleum in the section titled The Chapel of Worship. Crypt #72 Tier 6.