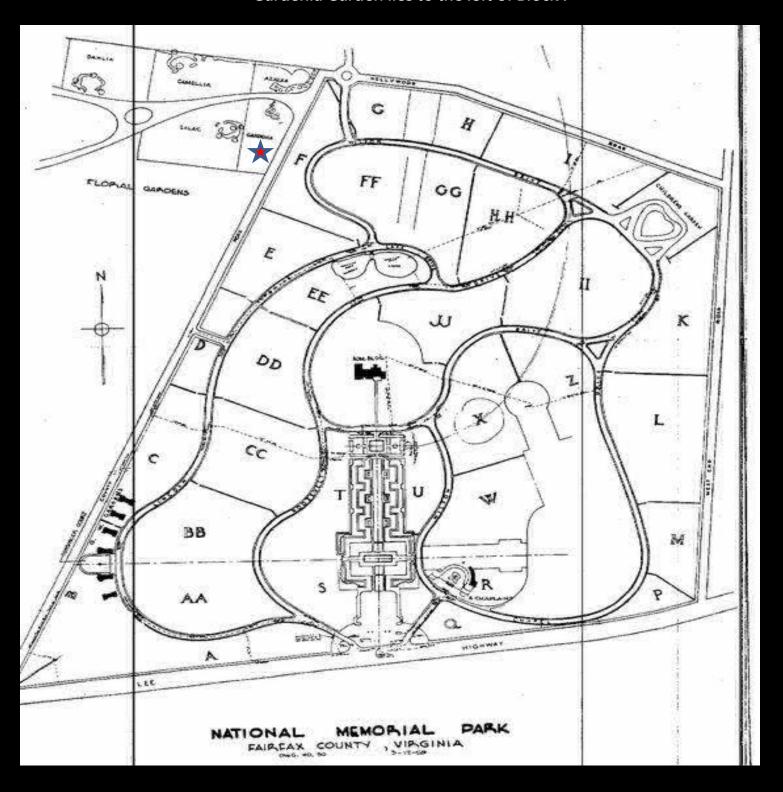

## **Details of this Cemetery Property**

Listing ID: 23-0119-7 Property Type: Grave Spaces Quantity: (2) Double Depth Companions

Garden/Section: Floral - Gardenia Lot: 84 Grave(s): 3 A/B, 4 A/B

onwide Online Cemetery Property Listing Service - 1-866-754-6573

## Gardenia Garden lies to the left of Block F