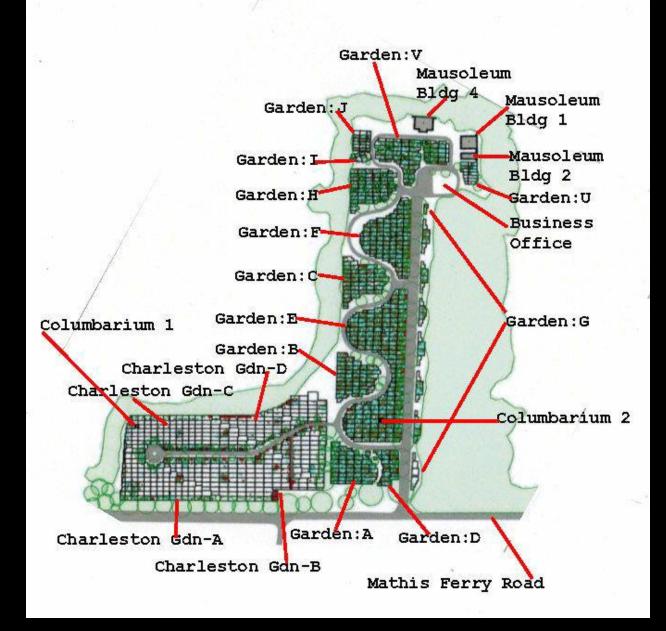

## **Details of this Cemetery Property**

Private Listing ID: 23-0116-5 Property Type: Grave Spaces Quantity: (2) Singles – Side by Side

Garden/Section: F Lot: 215 Graves(s): B3, B4

mionwide Online Cemetery Property Listing Service - 1-866-754-6573