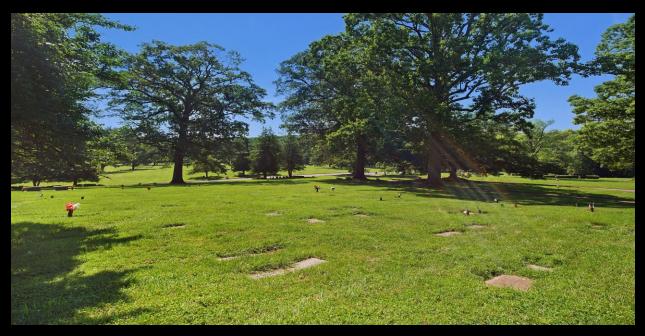

## **About this Cemetery Property**

Plots are located toward the front entrance after a moderate distance on the entry road. It is located near the access road on a flat open grassy area. Parklawn is located in Montgomery County, MD, 6 miles from our Nations Capital and was the summer estate home of Robert C. Wilkins. The estate is listed as a Historic site by the County Historical Society. The area is well kept and has a park like setting with rolling hills and valleys and beautiful Oak, Maple and other trees. Current plot cost thru Parklawn is \$9995/each. Will not separate. Available for Immediate Need.