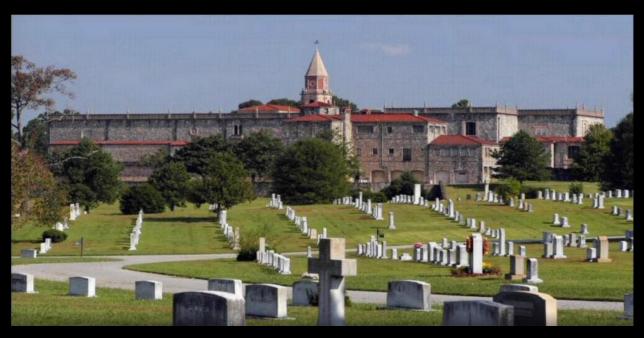

## **About this Cemetery Property**

Four cemetery plots located in the Historic Westview Cemetery in Atlanta, GA. Westview Cemetery was established in 1884 and is the largest cemetery in the Southeast. The grave plots are located near the Westview Abbey, a beautiful mausoleum and chapel. All 4 plots must be sold jointly, each worth \$1,400.00 but selling for \$1,000.00 each. The grave plots are in Lot 296, Terrace "D" numbering 1, 2, 3, and 4. Available for Immediate Need. Includes Transfer Fee.