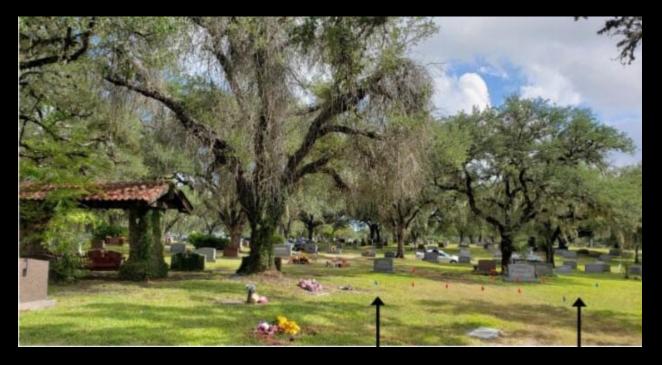

## **About this Cemetery Property**

Large Estate Size Spacious Lot 636 in Section 27 Lakeview Gardens of Forest Park Lawndale Cemetery. Lot is located next to Grand Moss Covered Oak Tree and Spanish Style Covered Wooden Bench. Lot is skewed shape with a length of 20 feet, a front side of 27 feet, and a back side of 16 feet. Lot is currently spaced for 5 front grave spaces and 4 back grave spaces with a 20 foot long monument space between. The nine grave spaces in Lot 636 when purchased entirely gives the owner full lot privileges for robust customization. Available for Immediate Need. Includes Transfer Fee.