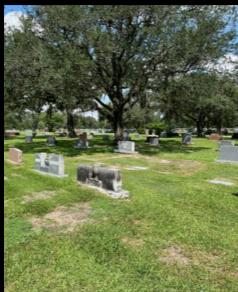

## **About this Cemetery Property**

Two burial spaces located in section 29, Park View, a beautiful historical section of Forest Park Lawndale. This area is in the original section of the cemetery, well maintained with mature oak trees. These spaces are located close to the street for easy access. There are no other spaces available through the cemetery in this section. Seller will pay transfer fees.