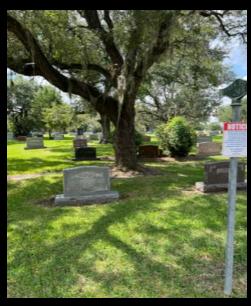

## **About this Cemetery Property**

Two burial spaces located in section 29, Park View, a beautiful historical section of Forest Park Lawndale. This area is in the original section of the cemetery, well maintained with mature oak trees. These spaces are located close to the street for easy access. There are no other spaces available through the cemetery in this section. Seller will pay transfer fees.