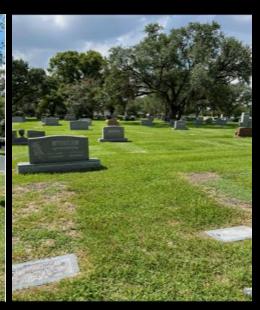

## **About this Cemetery Property**

Two burial spaces located in section 29, Park View, a beautiful historical section of Forest Park Lawndale. This area is in the original section of the cemetery, well maintained with mature oak trees. These spaces are located close to the street for easy access. There are no other spaces available through the cemetery in this section. Seller will pay transfer fees.