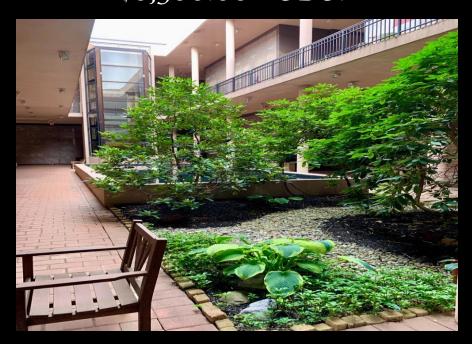

## **About this Cemetery Property**

Beautiful inside corner draw at Eye Level [Level 3]. This corner draw is across from a tranquil water fountain and quite garden sitting area. It is conveniently located near an entrance area while still retaining that peaceful, easy to locate, private resting place. This Atrium area has extremely limited availability as can be seen in the pictures provided.