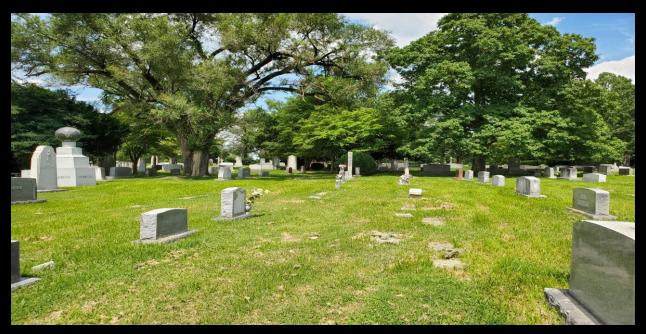

## **About this Cemetery Property**

This is one of the most prestigious cemetery in and around Nashville area. It is the 2nd oldest in the city having begun in 1856. The oldest part, which contains above ground monuments, rests atop a hill among old hardwoods and cedars. These plots are in one of the oldest sections in a part of the cemetery that is completely sold out. Double Depth is permitted but dependent upon the substructure since Nashville lies atop a limestone base. The property and roads are well maintained. Current cemetery retail is \$14,000.00. Available for Immediate Need.