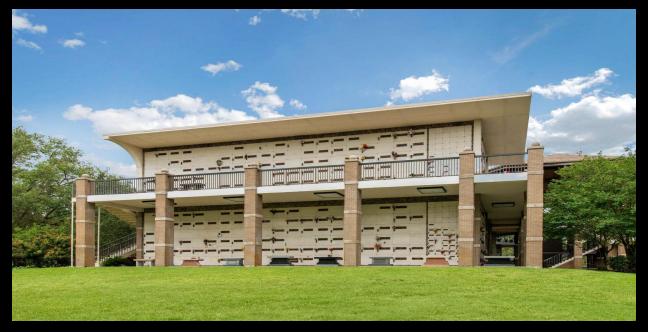

1/2 True Companion Crypt for Sale

Sylvan Abbey Memorial Park – 2853 Sunset Point Rd, Clearwater, FL 33759

## **About this Cemetery Property**

Pristine True Companion Crypt located in the beautifully maintained Resurrection Mausoleum. Half of this True Companion Crypt is occupied. The cemetery has granted permission for the other half to be sold. Available for Immediate Need. Includes Transfer Fee.

## **Details of this Cemetery Property**

Private Listing ID: 22-0818-6 Property Type: Mausoleum Crypt Quantity: (1/2) True Companion Mausoleum: Resurrection Row: 5 Crypt: FF