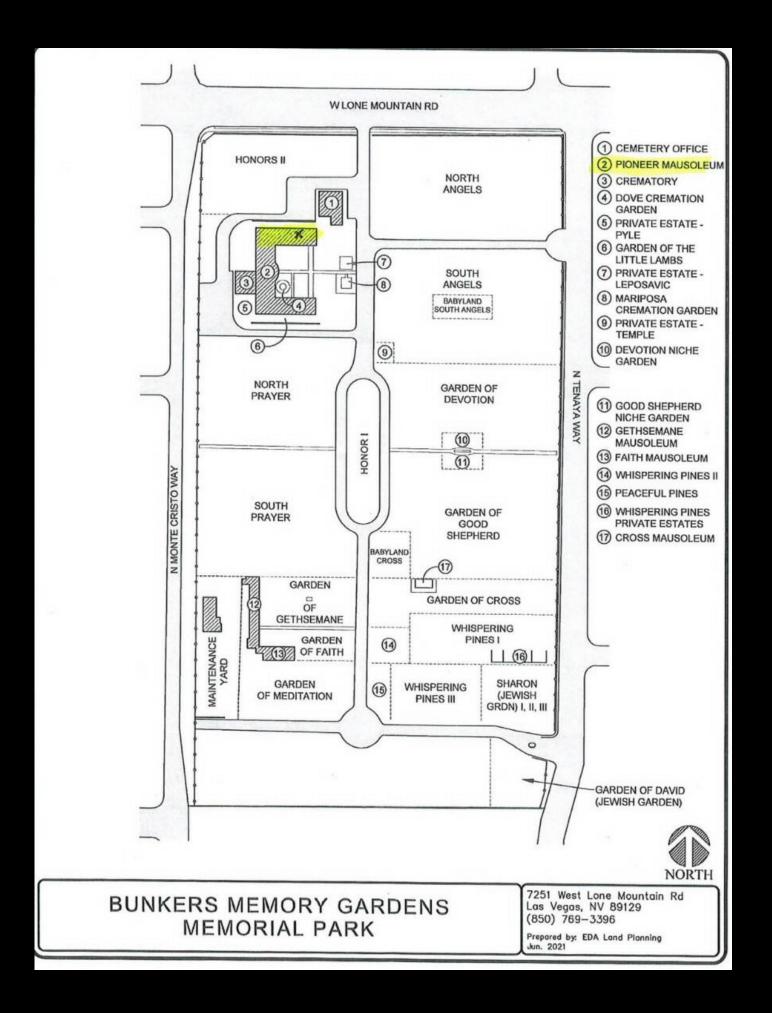

## **Details of this Cemetery Property**

omin

Private Listing ID: 22-0617-3 Property Type: Mausoleum Crypts Quantity: (2) Singles Mausoleum: Pioneer Section: Northeast Patio Tier: B (Heart Level) Crypt Site: 65, 66