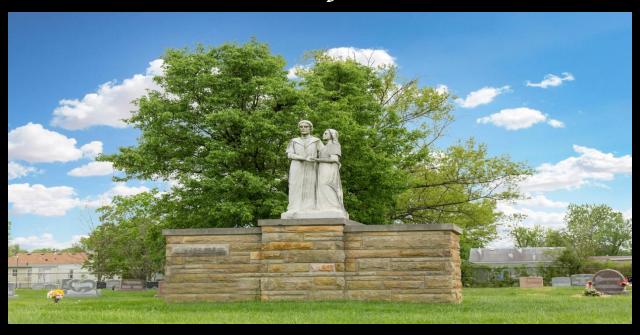

## **About this Cemetery Property**

Two Pristine Grave Spaces located in the beautifully maintained Garden of Eternal Love. There is a statue of Mary and Joseph holding hands in front of drive-around, at Evergreen Cemetery in Louisville Kentucky. These spaces are side-by-side with Upright Monument Privileges. Available for immediate need. Includes Transfer Fee.