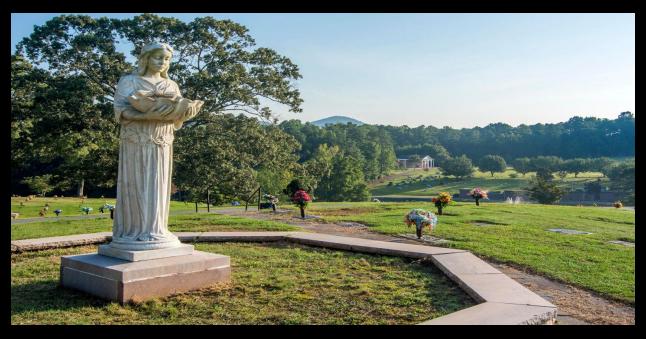

## **About this Cemetery Property**

Two serene side by side spaces located in a beautifully maintained section close to front of the cemetery. This section has a view of the Jesus statute surrounded by beautiful Kennesaw Mountain National Park. There is limited availability in this section. Current cemetery retail for two spaces along with 2 opening & closings is \$8980. Available for Immediate Need. Includes Transfer Fee.