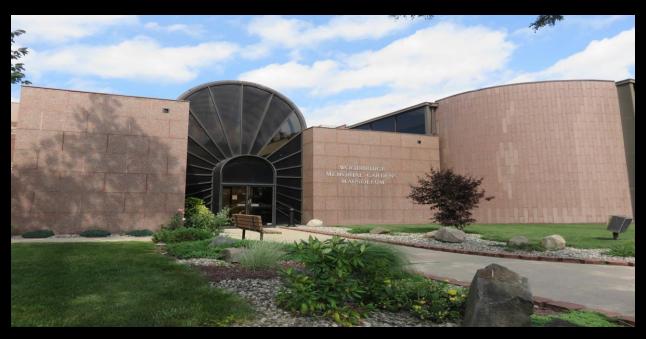

## True Companion Mausoleum Crypt for Sale

Woodbridge Memorial Gardens – US Highway 1 North, Woodbridge, NJ 07095 \$12,500.00!

## **About this Cemetery Property**

A tandem crypt located indoors in a lovely alcove area near Madonna statuary on Level 2 (Heart). They are attractively priced substantially below the market value. My parents had bought these crypts years ago, but later decided to be cremated when they died, so the plots are no longer needed. Please feel free to reach out for further details.

## **Details of this Cemetery Property**

Private Listing ID: 22-0303-3 Property Type: Mausoleum Crypt Quantity: (1) True Companion

Mausoleum: Indoor Chapel Section: 48 Lot(s): Row M Level: 2 (Heart Level) Crypt Site Number(s): 28