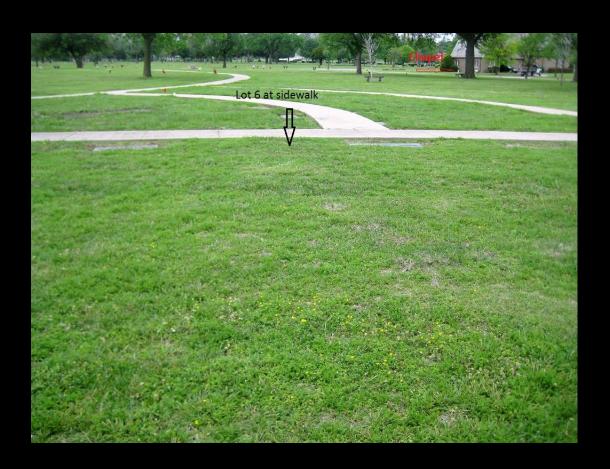

#### **Details of this Cemetery Property**

Private Listing ID: 22-0218-3 Property Type: Grave Spaces Quantity: (4) Singles Garden: Christus

Section: 15 Lot(s): 241 Grave Site Number(s): 1, 2, 3, 6