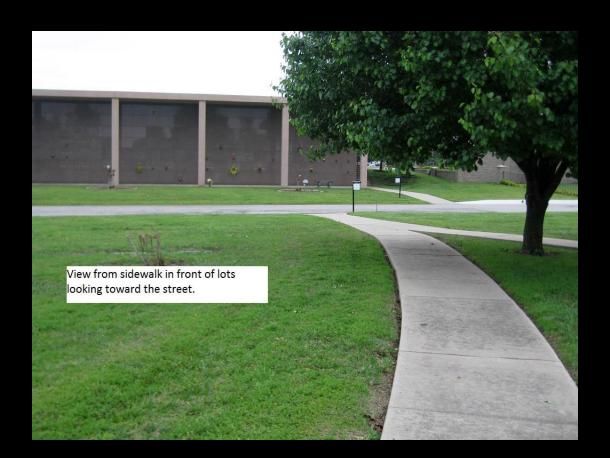

#### **About this Cemetery Property**

Lots are located in the Garden of Christus with easy access on a sidewalk right off the road. One site is next to the sidewalk and 3 are located on the first row off the sidewalk. Section 15 has a chapel which is visible from the sites. Shade trees are nearby the sites as well. Cemetery does allow double depth burial upon approval. (May not apply to all sites). Sites are priced at \$2,145 each. Asking \$1,750 each