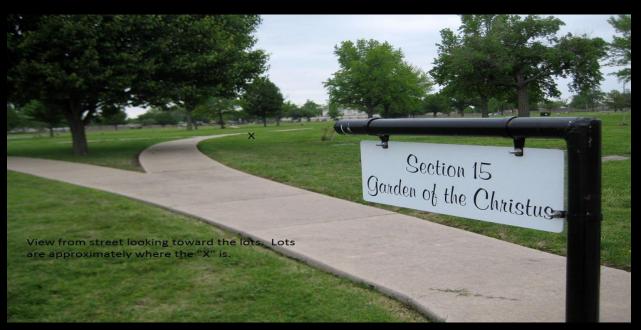

#### **About this Cemetery Property**

Lots are located in the Garden of Christus with easy access on a sidewalk right off the road. One site is next to the sidewalk and 3 are located on the first row off the sidewalk. Section 15 has a chapel which is visible from the sites. Shade trees are nearby the sites as well. Cemetery does allow double depth burial upon approval. (May not apply to all sites). Sites are priced at \$2,145 each. Asking \$1,750 each

#### **Details of this Cemetery Property**

Private Listing ID: 22-0218-3 Property Type: Grave Spaces Quantity: (4) Singles Garden: Christus

Section: 15 Lot(s): 241 Grave Site Number(s): 1, 2, 3, 6