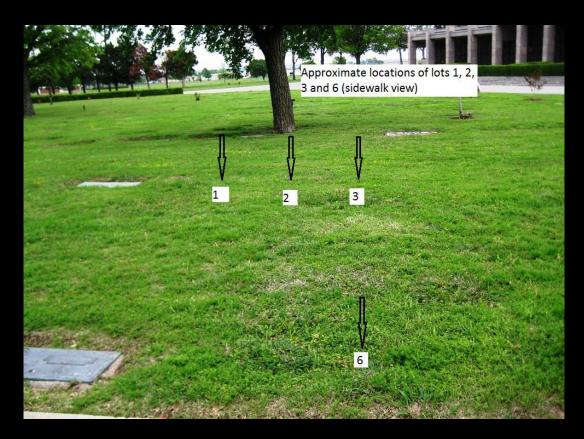

#### **Details of this Cemetery Property**

Private Listing ID: 22-0218-3 Property Type: Grave Spaces Quantity: (4) Singles Garden: Christus

Section: 15 Lot(s): 241 Grave Site Number(s): 1, 2, 3, 6