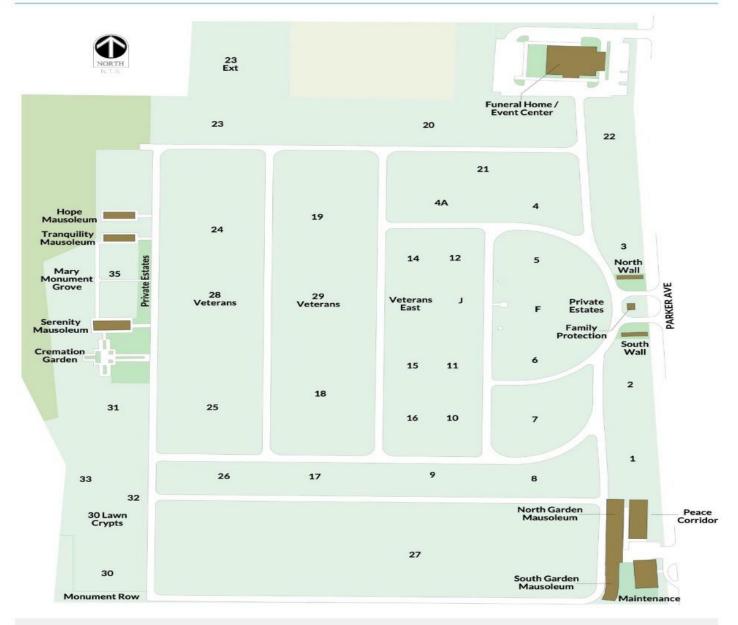

## **About this Cemetery Property**

Affordable price in Baby section. 2 grave spaces. Section 19. Plots \$3,000 each. Will pay transfer fee. Lovingly maintained landscape. Limited availability in this section. Cemetery retails for \$4995.00. Available for Immediate Need. Includes Transfer Fee.

## **Details of this Cemetery Property**

Private Listing ID: 22-0201-5 Property Type: Grave Spaces Quantity: (2) Singles Garden/Section: 19

Lot: 89 Grave(s): 3, 4

Create a lasting legacy. Our cemetery professionals are available to help you choose cremation property and cemetery space. Stop by our office or call **561-582-4131**