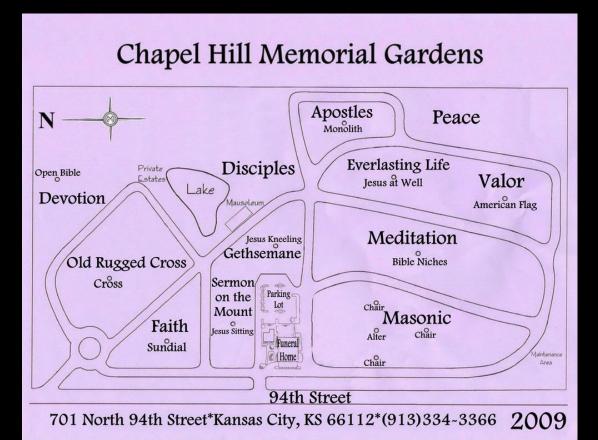

## **About this Cemetery Property**

Two beautifully maintained graves sites side by side located at the entrance of Chapel Hill Memorial Gardens in the Old Rugged Cross garden section. Very easy to get to as they are located on the turnaround at the cemetery entrance a couple of spaces over from the road. Each lot can hold two cremations or a casket and a cremation. The current value for these plots are approximately \$4800 each but they are listed for less than half the cost at \$2150.00 each. However any reasonable offer will be entertained. Please know also that the seller will pay the transfer fee. Available for Immediate Need.

## **Details of this Cemetery Property**

Listing ID: 22-0127-5 Property Type: Grave Spaces Quantity: (2) Single Garden: Old Rugged Cross Lot: 14C Grave(s): 3, 4