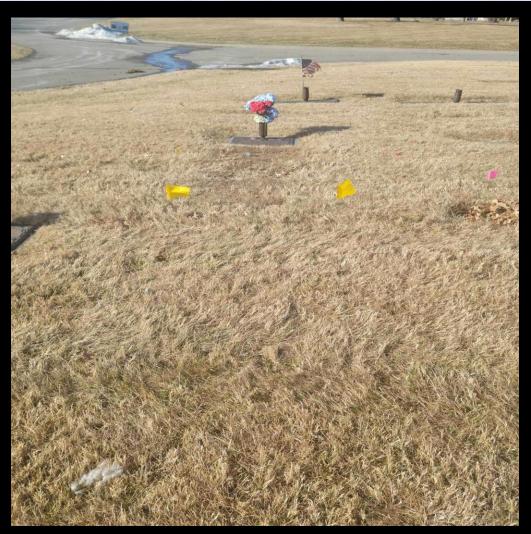

## **About this Cemetery Property**

Two beautifully maintained graves sites side by side located at the entrance of Chapel Hill Memorial Gardens in the Old Rugged Cross garden section. Very easy to get to as they are located on the turnaround at the cemetery entrance a couple of spaces over from the road. Each lot can hold two cremations or a casket and a cremation. The current value for these plots are approximately \$4800 each but they are listed for less than half the cost at \$2150.00 each. However any reasonable offer will be entertained. Please know also that the seller will pay the transfer fee. Available for Immediate Need.