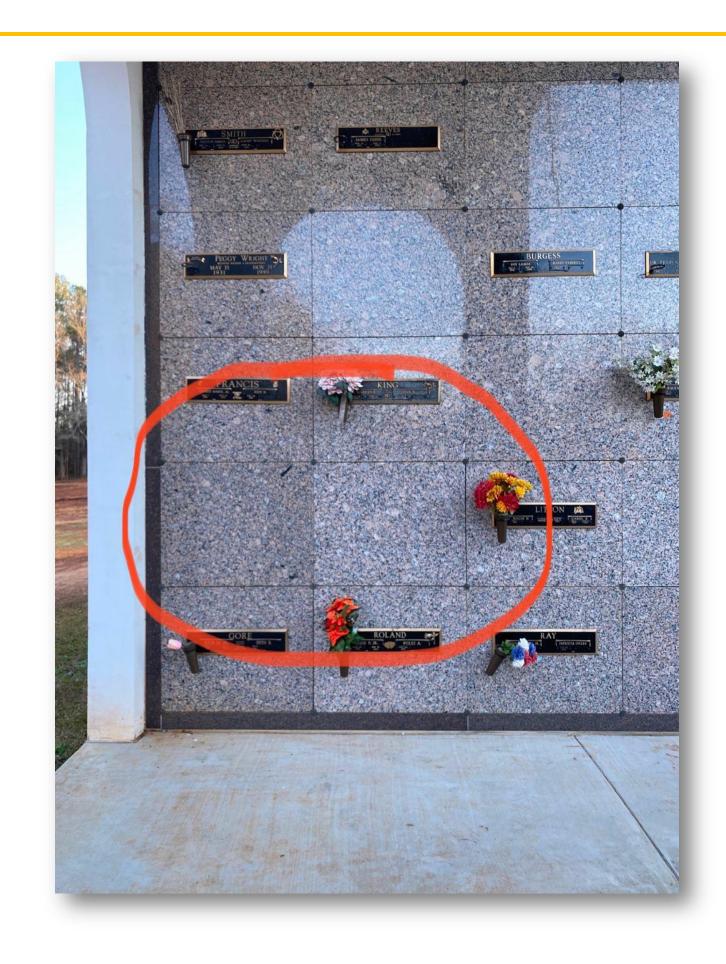

## About this Cemetery Property

I have two crypts in beautiful Bush River Memorial Gardens in northwest Columbia. SC near the Lake Murray Dam. They are located in Mausoleum Building A East, Crypts AA and BB, Level 2 (heart level), garden style. There are currently few crypts available at this prime location. The crypts are side by side but DO NOT share a plate. Each crypt can accommodate 1 casket, 1 casket plus urn, or 2 urns for a second right of interment fee. Asking price is \$5,500 each or &10,000 for both. Available for Immediate Need. Includes Transfer Fee.

## Details of this Cemetery Property

Private Listing ID: 22-0125-5 Property Type: Mausoleum Crypts Quantity: (2) Singles Side by Side

Mausoleum: Building A Section: East Level: 2 Prayer Crypts: AA, BB