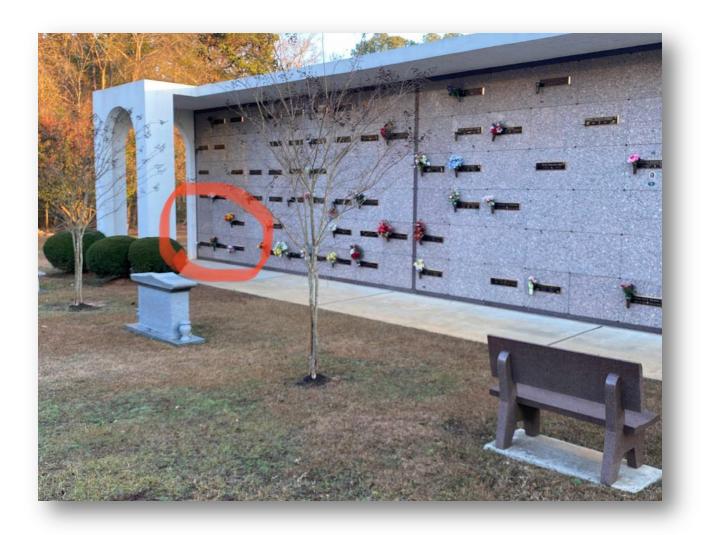

## About this Cemetery Property

I have two crypts in beautiful Bush River Memorial Gardens in northwest Columbia. SC near the Lake Murray Dam. They are located in Mausoleum Building A East, Crypts AA and BB, Level 2 (heart level), garden style. There are currently few crypts available at this prime location. The crypts are side by side but DO NOT share a plate. Each crypt can accommodate 1 casket, 1 casket plus urn, or 2 urns for a second right of interment fee. Asking price is \$5,500 each or &10,000 for both. Available for Immediate Need. Includes Transfer Fee.