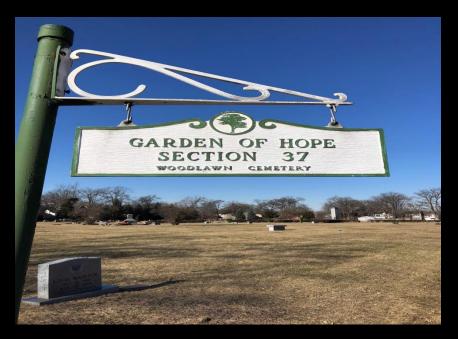

## **About this Cemetery Property**

Woodland Cemetery is a well-kept, easily accessible, park like setting. The grounds are nicely landscaped and the 140 acres of winding roads helps showcase this historic cemetery. Notable burials include Rosa Parks, Dodge brothers and Aretha Franklin to name a few. The cemetery is located in the north part of Detroit between Seven and Eight Roads. It has limited, if any burial sites available. Section 37, The Garden of Hope, is located towards the back of the cemetery, away from Woodward Ave. It is a quiet, beautiful area with three monuments. The space is very easy to locate and next to the Anchor of Hope Monument which is planted in the spring. A perfect place to rest while visiting your loved one. Available for Immediate Need. Includes Transfer Fee.

## **Details of this Cemetery Property**

omin

Private Listing ID: 22-0119-5 Property Type: Grave Space Quantity: (1) Single Garden: Hope Section: 37 Lot: 358 Grave: 2

The Cemetery Exchange LLC

nwide Online Cemetery Property Listing Service - 1-866-754-6573 of Operation - Monday thru Thursday 9:00am - 6:00pm EST Friday 9:00am - 2:00pm EST