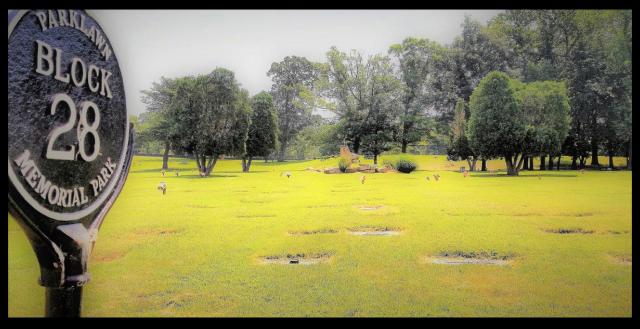

## **About this Cemetery Property**

Serene spot in Montgomery County with TWO burial rights. Conveniently located in Rockville this thoughtful spot is located 6 miles from Washington, D.C. and 15 minutes from Leisure World. Upon entering, enjoy a half of a mile drive through Rock Creek Park across charming stone bridge amongst beautiful nature, like oaks, maples, beech, walnut, cedar and flowering shrubs. The site for sale is a Turf-Topped-Crypt (Lawn Crypt), located at Block 28, and consists of One Unit, Two Chambers, Tier Type with Two Burial Rights. Parklawn last valued this piece of property at \$12,995.00 in 2018. This plot was purchased in '92 by my Dad who has since relocated to Tennessee and made other arrangements, so we are motivated to sell. Available for Immediate Need. Includes Transfer fee.

## **Details of this Cemetery Property**

Private Listing ID: 21-1228-6 Property Type: Lawn Crypt Quantity: (1) DD Companion Block: 28

Lot(s): 844 Lawn Crypt Site Number(s): A/B

The Cemetery Exchange LLC

onwide Online Cemetery Property Listing Service - 1-866-754-6573