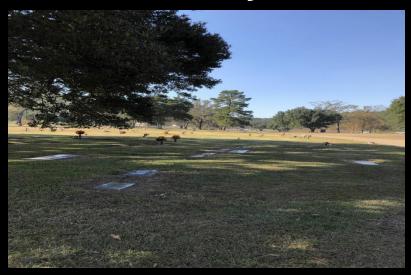

## **About this Cemetery Property**

Three adjoining plots located in a prime section of the cemetery, under a beautiful large oak tree near the main drive. (within a few feet). The sites are within 25 yards of the mausoleum and the front entrance. This section only has about 20% availability and the perpetual care is already included. The cemetery retail price is currently \$3933.00 each. This is a flush area with no upright headstones. The cemetery does allow for double depth spaces with the buyer paying 75% of the going rate for the second right. The grounds are well manicured and the staff is very helpful. Available for Immediate Need. Includes Transfer Fee.