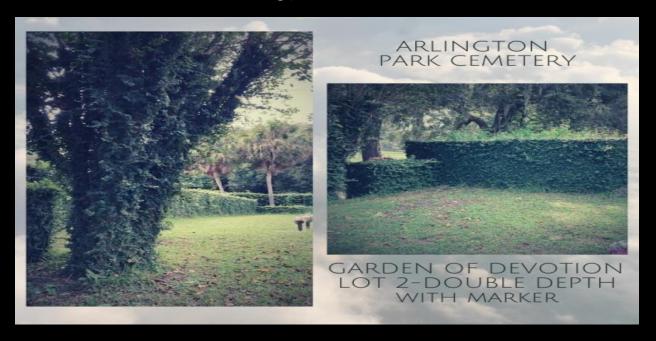

## **About this Cemetery Property**

Available for immediate need. Devotion North, Row A, Space 2 sits against an ivy-covered wall, beneath huge live oak trees draped in moss. This single space, double depth crypt includes bronze memorial marker.

## **Details of this Cemetery Property**

Private Listing ID: 21-0928-5 Property Type: Lawn Crypt Quantity: (1) Double Depth Companion

Garden: Devotion Section: North Lot: Row A Lawn Crypt: 2

The Cemetery Exchange LLC