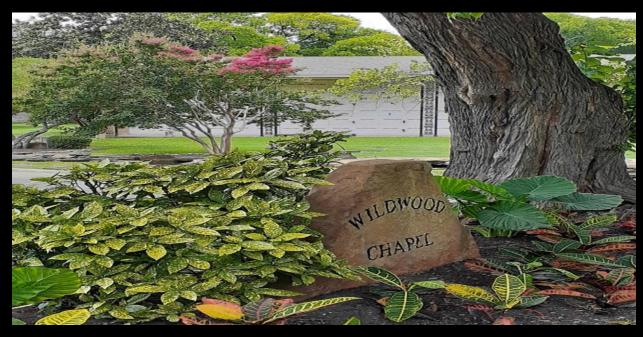

## **About this Cemetery Property**

This crypt is located in the open Mausoleum beside the Wildwood Chapel. It at level 3. Easily accessible with paved parking nearby and wide sidewalks make it safe and easy to get to. The face of #S251 is covered to give shade and shelter. This deed carries the right to intern one person, but is eligible to add a second person through Restland. (casket and an urn or two urns). Have confirmed with Restland it can be available for immediate need. Priced reduced to \$9500 for quick sale! Available for Immediate Need.