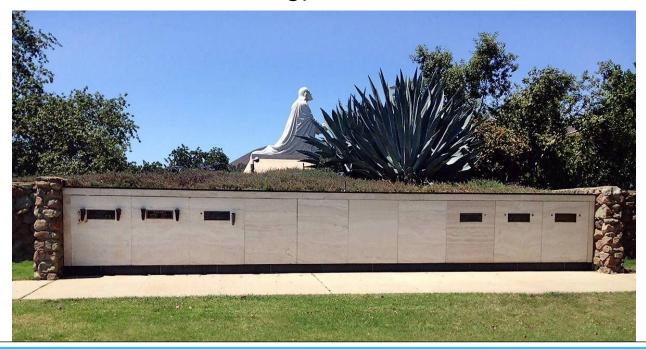

True Companion Crypt being offered in this ad is the fifth one from the right in the top photo. This above ground tandem crypt (2 spaces) is located in the single level centerpiece in the Garden of Gethsemane under the Carrera marble statue of Christ. This prestigious area has only 36 crypts which were sold out years ago and are rarely offered for private sale. The cemetery is located on Lindero Cyn Rd off the Ventura Freeway, approx 9 miles north of Calabasas in Los Angeles county.