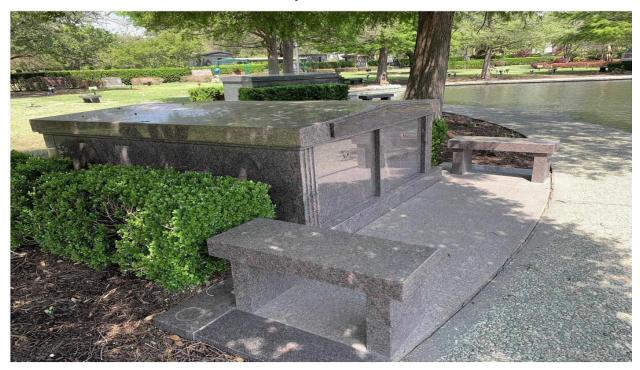

## Restland Cemetery – 13005 Greenville Ave, Dallas, TX 75243

\$180,000.00!

Listing ID: 21-0427-3 Garden: Lakeside Crypt Site Number(s): K

It is a Companion (two crypts) Walk-up Crypt Waterfront. Double walk up crypt made of pink granite located in the lovely Lakeside Garden at Sparkman/Hillcrest Memorial Park. The tranquil tree-lined lake setting featuring tasteful statuary, flowers, and lily pads provides a peaceful respite for visitors.

The mausoleum is easily accessible via the Northwest Highway entrance. The Lakeside Garden has very limited availability with a double walk up crypt currently quoted at \$550,000

The Cemetery Exchange LLC