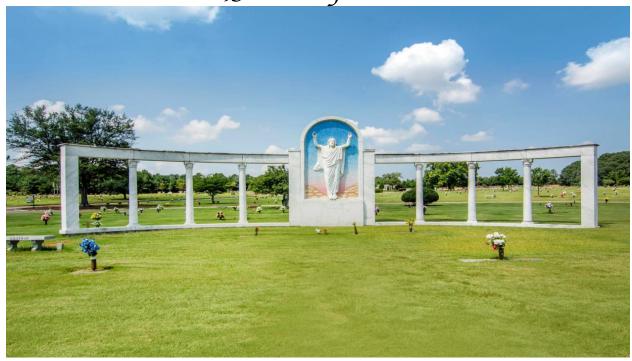

Beautifully landscaped prime area. Adjoining spaces are located in the Ascension Section at the foot of an Italian marble colonnade and statue of Jesus Ascending. Double companion bronze marker with vase including installation with death dates and two concrete Monarch vaults are included. Current Cemetery Retail for (2) Grave Spaces, (2) Vaults, and Companion Marker is well over \$14,000.00. Spaces can accommodate 1 casket and 1 urn or 2 urns. Additional Rights of Interment are paid directly to the cemetery. **BEST OFFER!** 