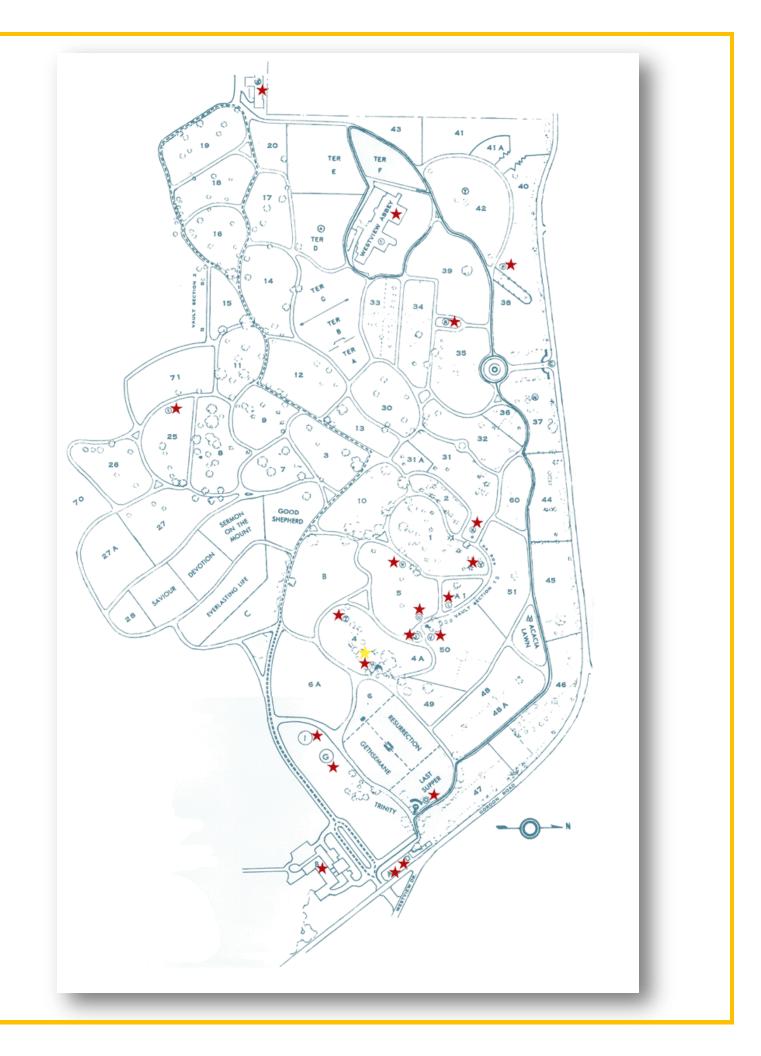

## Details of this Cemetery Property

Private Listing ID: 21-0322-2 Property Type: Grave Spaces Quantity: (2) Lots of 4 each Garden/Section: 38

Lot(s): 853 / 854 Grave(s): 1, 2, 3, 4 / 1, 2, 3, 4