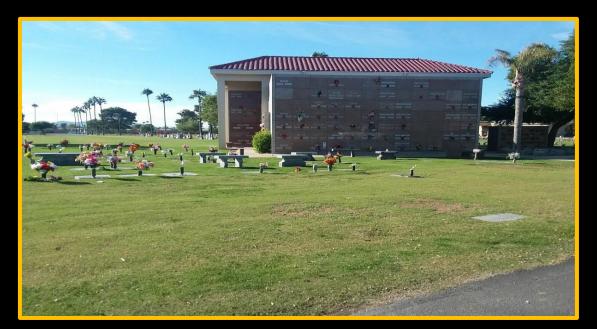

## **About this Cemetery Property**

Single Mausoleum Crypt available at Phoenix Memorial Park and Mortuary in the Mausoleum of Faith North. North Wall, Level 5, Crypt G (outside). Close to the road for easy access! Asking \$6,000.00. Currently valued at \$11,000.00. Crypt can accommodate 1 Casket and 1 Urn. All transactions will take place at a Dignity Memorial Park and the \$495 processing fee is included in the asking price.

## **Details of this Cemetery Property**

Private Listing ID: 21-0305-1 Property Type: Mausoleum Crypt Quantity: (1) Garden: Mausoleum of Faith North Section: North Wall Lot(s): Level 5 Crypt Number(s): G Seller Price: \$6,000.00