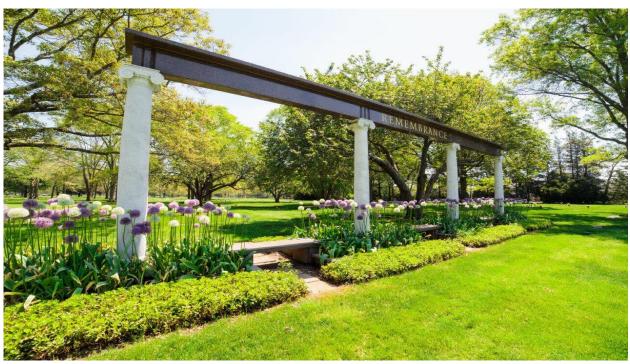

## \$7,499.00!

Listing ID: 21-0105-5 Garden: Garden of Remembrance Section: 60 Plot: E Range: 18 Block: 3 Grave Site Number(s): 103

This listing is for 1 cemetery plot which can be double depth for 2 internments. This is a highly sought after area of the cemetery and has very limited availability. This plot was originally purchased in October 1969. The current selling price for plots in this area is \$8990. This is for Grave No. 103, Plot E, Range 18, Block 3, Garden of Remembrance, Section 60, Division Greenlawn