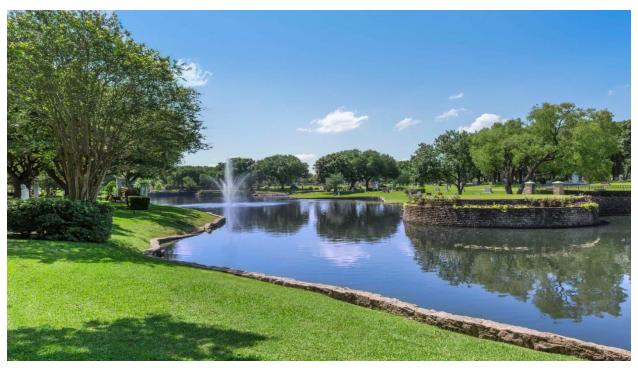

## \$5,000.00 each!

Listing ID: 20-0113-3 Garden: Gethsemane Section: 54 Lot(s): 662 Grave Number(s): 5, 6

The Garden of Gethsemane section is a very established Catholic area located on consecrated ground. All faiths are welcome to buried in this section. This site is near the mausoleum and lake - with ducks and oak trees throughout. There is limited space for sale throughout this cemetery. Two spaces are available with the opportunity for up to 4 casket burials or up to 8 cremation burials. Perpetual care is included with no annual fees or dues for maintenance. The market value if purchased direct from the cemetery are \$6995.00 each. A monument exists on the section valued at \$12,000. It is only engraved on one side. We would allow the monument to be turned and engraved to mark the remains for spaces five and six. Available for Immediate Need.