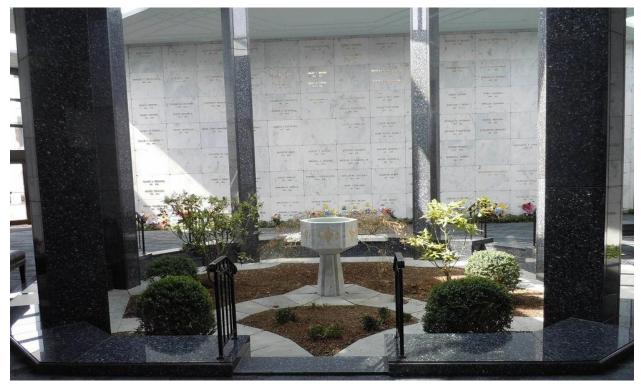

## \$18,000.00!

Listing ID: 18-1213-2 Mausoleum: Cypress Court - Interior Section: South West Gallery Crypt Number(s): 42 Tier C (Eye Level)

Two entombments rights in ONE CRYPT, ROW 42, Tier C, 3rd Level (Eye Level), in CYPRESS Court, Southwest Gallery of the PINELAWN GARDEN MAUSOLEUM. Limited to NO Retail Availability. A beautiful indoor Mausoleum with indoor foliage & fountains. The crypts are White/Gray marble with raised gold lettering. The private doors are kept locked when Pinelawn is closed. Price is Negotiable. Includes Transfer Fee Paid by Seller to Cemetery.