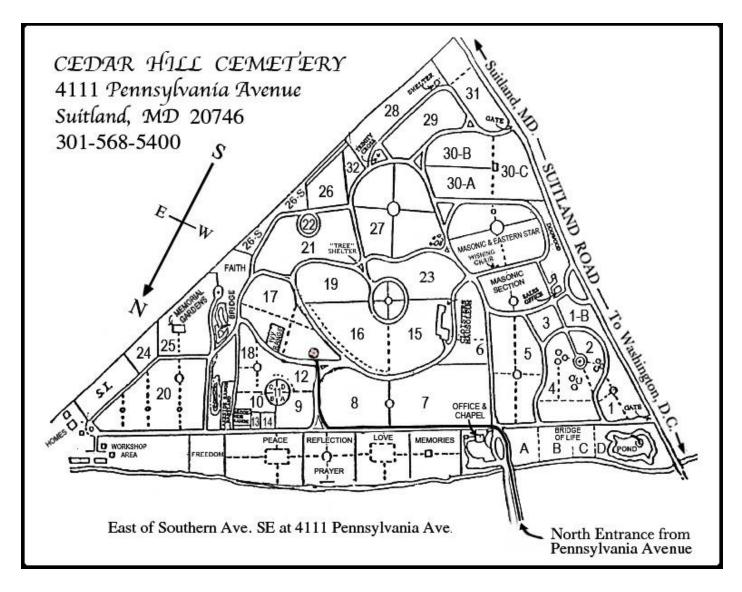

# Cedar Hill Cemetery

4111 Pennsylvania Ave, Suitland, MD 20746

**Property Type:** Grave Spaces **Quantity:** (4) Double Depth

Section: 5 Lot: 77

Grave Number(s): 1, 2, 7, 8

8 Burial sites in 4 Double Depth Plots in Section 5. Monuments permitted.
Beautiful site near entrance and road, bridge of life and pond. Available immediately. Current price \$4700 each (\$18,800 for all 8). Owner asking \$9,500 for all 8 sites in 4 plots..